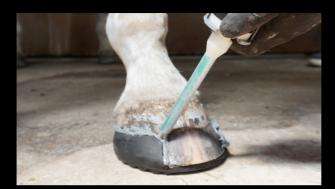

# Acrylic glue for bonding all kinds of horseshoes and hoofwall repairs.

Available in 150cc and 420cc black and beige. Fits in standard caulking gun using an adapter or just use the Glue-U dispenser for 150cc cartridges. 420cc only usable with special gun.

Bonds steel, aluminium and even urethane shoes. Suitable for repairing large cracks and creating extensions. Initial set time: 90-120 seconds (open time). Weight-bearing in 4-5 minutes (even in cold conditions). Temperature and humidity may affect the performance of this product. Heating up SHUBOND before use speeds up setting time significantly.