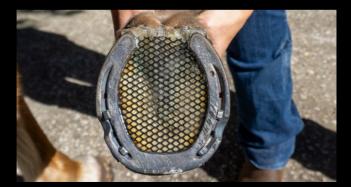

## SHUGUARD

# Firm A60 urethane pad material very suitable for supporting the inner sole.

250cc cartridges fitting in standard caulking guns. SHUGUARD is a supporting pad material which can be used on horses with shoes or barefoot. Thanks to the support on the sole it relieves the pressure on the wall and improves heel growth.

Fill up to ground level for optimal support. Set time approx. 35 seconds. Temperature and humidity may affect the performance of this product.