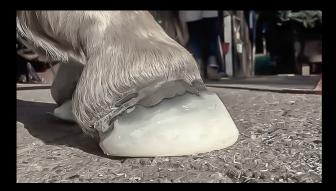

# Ultra fast white urethane glue which is very suitable for making foal extensions and urethane shoes.

Also suitable for retouching or rebuilding heels, making medial/lateral corrections and for smaller hoof repairs. In severe winter circomstances SHUFIX can also be used to glue most kind of glue-on shoes.

The hoof should be clean and especially dry before applying SHUFIX. 250cc cartridges fitting in standard caulking guns. Curing time between 30 – 60 seconds, workable after about 5 minutes. Temperature and humidity can influence the performance of this product.