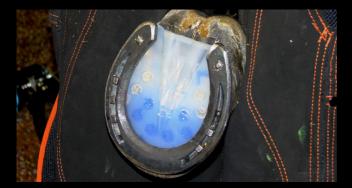

## SHUSIL

# Firm but soft silicone pad material in three versions A10 (blue) - A20 (transparent) - A30 (purple).

250cc cartridges fitting in standard caulking guns. Offers protection, shock absorption and support for the hoof. Always use SHUSIL in combination with Shupads!

SHUSIL does not contain acids or chemicals. Setting time 4 minutes, depending on weather conditions. Heating up SHUSIL before use speeds up setting time significantly. Temperature and humidity may affect the performance of this product.