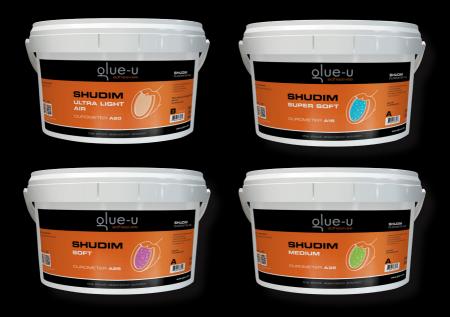

### SHUDIM

## Lightweight impression material for shock absorption and protection. Easily mixable and shapeable by hand.

Standard SHUDIM available in 2x660 gr / 1.5 lb or 2x2.5 kg / 5.5 lb and durometers A15 (blue) - A25 (pink) - A35 (green). The ultra light SHUDIM Air is available in 2100 cc in durometer A20 and weighs 35% less than any standard impression material in the industry.

SHUDIM is a non irritating product. Easy to cut which makes it applicable in many situations. SHUDIM does not contain acids or chemicals. Temperature and humidity may affect the performance of this product. Heating up SHUDIM before use speeds up setting time significantly.