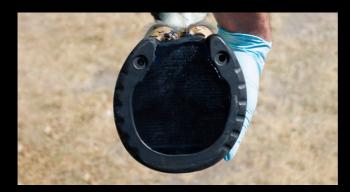

## SHUGUARD

# Firm A60 urethane pad material very suitable for supporting the inner sole.

250cc cartridges fitting in standard caulking guns. SHUGUARD is a supporting pad material which can be used on horses with shoes or barefoot. Thanks to the support on the sole it relieves the pressure on the wall and improves heel growth.

Fill up to ground level for optimal support. Set time approx. 35 seconds. Temperature and humidity may affect the performance of this product.