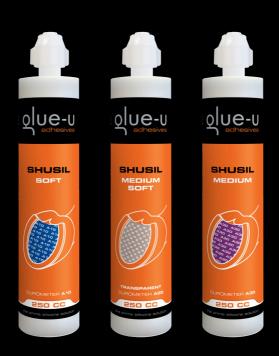

## SHUSIL

# Firm but soft silicone pad material in three versions A10 (blue) - A20 (transparent) - A30 (purple).

250cc cartridges fitting in standard caulking guns. Offers protection, shock absorption and support for the hoof. Always use SHUSIL in combination with Shupads!

SHUSIL does not contain acids or chemicals. Setting time 4 minutes, depending on weather conditions. Heating up SHUSIL before use speeds up setting time significantly. Temperature and humidity may affect the performance of this product.